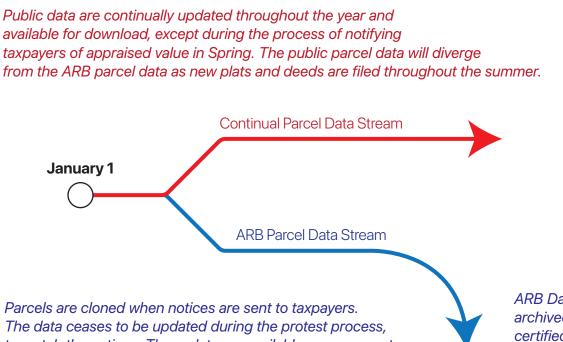

## Parcel Data Update and Maintenance Cycle

Parcels are cloned when notices are sent to taxpayers. to match the notices. These data are available upon request.

Parcel geometry is updated and exported weekly. Owner records and updates are occassionally delayed during the notification and ARB process which occurs annually in the Spring.

For other mapping inquiries unrelated to geospatial data, please contact the DCAD helpdesk from https://www.dentoncad.com/index.php/Contact-Form

**Denton CAD** 

940-349-3800 Helpdesk@dentoncad.com

ARB Data are archived as a certified tax roll each year.